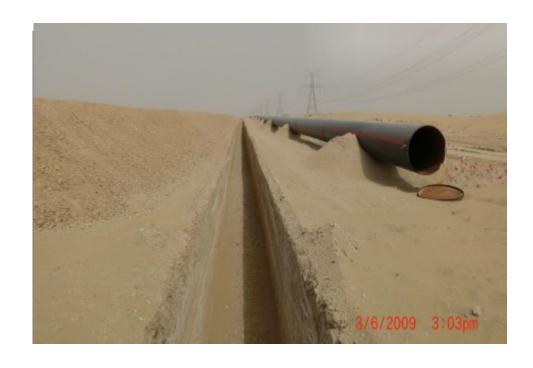

#### List of Equipment

#### **LIST OF EQUIPMENT**

| S.<br>No. | PLANT/EQUIPMENT AND ITS MANUFACTURER/MAKE | CAPACITY           | YEAR OF MFR. | QTY. |
|-----------|-------------------------------------------|--------------------|--------------|------|
| <u>1</u>  | Dump Truck / Caterpillar                  | 20 m <sup>3</sup>  | 2008         | 10   |
| <u>2</u>  | Dump Truck / Caterpillar                  | 20 m <sup>3</sup>  | 2007         | 2    |
| 3         | Dump Truck / Caterpillar                  | 20 m <sup>3</sup>  | 2006         | 5    |
| 4         | Box trailer / Mercedes Actros             | 40 m <sup>3</sup>  | 2007/2008    | 10   |
| 5         | Flat trailer / Mercedes Actros            | 11 * 2.4 m         | 1999/2000    | 4    |
| <u>6</u>  | Lowbed Trailer / Mercedes                 | 4 * 13 m           | 1999         | 1    |
| 7         | Dozer / Powerplus                         | 4 m                | 2008         | 7    |
| 8         | Excavator PC800 / Komatsu                 | 3.5 m <sup>3</sup> | 2007         | 5    |
| 9         | Excavator 345 B / Caterpillar             | 2.4 m <sup>3</sup> | 2002         | 1    |
| <u>10</u> | Excavator 345BL / Caterpillar             | 2.4 m <sup>3</sup> | 1998         | 1    |
| 11        | Excavator 330BL / Caterpillar             | 2 m <sup>3</sup>   | 1997/1998    | 2    |
| 12        | Excavator 330 C / Caterpillar             | 2 m <sup>3</sup>   | 2005/2006    | 4    |
| 13        | Excavator 350 / Powerplus                 | 2 m <sup>3</sup>   | 2007         | 2    |
| 14        | Excavator 350 / Sumitomo                  | 2 m <sup>3</sup>   | 2008         | 3    |
| 15        | Forklift PP / Powerplus                   | 3 Ton              | 2008         | 1    |
| 16        | Grader / PowerPlus                        | 3.5 m              | 2008         | 3    |
| 17        | Roller / Powerplus                        | 12 Ton             | 2008         | 5    |
| 18        | Roller / Caterpillar                      | 20 Ton             | 2005         | 2    |
| 19        | Wheel Loader / Powerplus                  | 4 m <sup>3</sup>   | 2008         | 4    |
| 20        | Wheel Loader 966G/CAT                     | 4 m <sup>3</sup>   | 2003         | 1    |
| 21        | Wheel Loader 988G                         | 6 m <sup>3</sup>   | 2001         | 1    |
| 22        | Diesel Tanker / Mitsubishi                | 750 GI             | 2009         | 2    |
| 23        | Water Tanker 8*8/Mercedes                 | 5000 GI            | 1997         | 1    |
| 24        | Water tanker 6*6/Mercedes                 | 4500 GI            | 1996/1998    | 2    |
| 25        | Bus / TATA                                | 60 Seaters         | 2008         | 3    |
| 26        | Salon Car                                 |                    | 2008/2009    | 2    |
| 27        | 4 Wheel Drive                             |                    | 2007-2009    | 4    |
| 28        | Toyota HiLux–Single/Double Cabin          |                    | 2007         | 2    |
| 29        | PickUp                                    |                    | 2007-2009    | 9    |