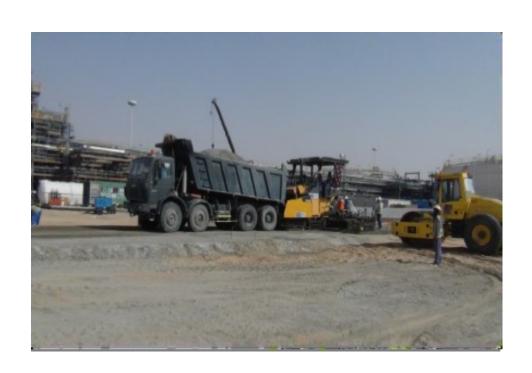

#### List of Equipment

#### **LIST OF EQUIPMENT**

| S.<br>No. | PLANT/EQUIPMENT AND ITS MANUFACTURER/MAKE | CAPACITY           | YEAR OF MFR. | QTY. |
|-----------|-------------------------------------------|--------------------|--------------|------|
| <u>1</u>  | Dump Truck / Caterpillar                  | 20 m <sup>3</sup>  | 2008         | 10   |
| <u>2</u>  | Dump Truck / Caterpillar                  | 20 m <sup>3</sup>  | 2007         | 2    |
| 3         | Dump Truck / Caterpillar                  | 20 m <sup>3</sup>  | 2006         | 5    |
| 4         | Box trailer / Mercedes Actros             | 40 m <sup>3</sup>  | 2007/2008    | 10   |
| 5         | Flat trailer / Mercedes Actros            | 11 * 2.4 m         | 1999/2000    | 4    |
| <u>6</u>  | Lowbed Trailer / Mercedes                 | 4 * 13 m           | 1999         | 1    |
| 7         | Dozer / Powerplus                         | 4 m                | 2008         | 7    |
| 8         | Excavator PC800 / Komatsu                 | 3.5 m <sup>3</sup> | 2007         | 5    |
| 9         | Excavator 345 B / Caterpillar             | 2.4 m <sup>3</sup> | 2002         | 1    |
| <u>10</u> | Excavator 345BL / Caterpillar             | 2.4 m <sup>3</sup> | 1998         | 1    |
| 11        | Excavator 330BL / Caterpillar             | 2 m <sup>3</sup>   | 1997/1998    | 2    |
| 12        | Excavator 330 C / Caterpillar             | 2 m <sup>3</sup>   | 2005/2006    | 4    |
| 13        | Excavator 350 / Powerplus                 | 2 m <sup>3</sup>   | 2007         | 2    |
| 14        | Excavator 350 / Sumitomo                  | 2 m <sup>3</sup>   | 2008         | 3    |
| 15        | Forklift PP / Powerplus                   | 3 Ton              | 2008         | 1    |
| 16        | Grader / PowerPlus                        | 3.5 m              | 2008         | 3    |
| 17        | Roller / Powerplus                        | 12 Ton             | 2008         | 5    |
| 18        | Roller / Caterpillar                      | 20 Ton             | 2005         | 2    |
| 19        | Wheel Loader / Powerplus                  | 4 m <sup>3</sup>   | 2008         | 4    |
| 20        | Wheel Loader 966G/CAT                     | 4 m <sup>3</sup>   | 2003         | 1    |
| 21        | Wheel Loader 988G                         | 6 m <sup>3</sup>   | 2001         | 1    |
| 22        | Diesel Tanker / Mitsubishi                | 750 GI             | 2009         | 2    |
| 23        | Water Tanker 8*8/Mercedes                 | 5000 GI            | 1997         | 1    |
| 24        | Water tanker 6*6/Mercedes                 | 4500 GI            | 1996/1998    | 2    |
| 25        | Bus / TATA                                | 60 Seaters         | 2008         | 3    |
| 26        | Salon Car                                 |                    | 2008/2009    | 2    |
| 27        | 4 Wheel Drive                             |                    | 2007-2009    | 4    |
| 28        | Toyota HiLux–Single/Double Cabin          |                    | 2007         | 2    |
| 29        | PickUp                                    |                    | 2007-2009    | 9    |