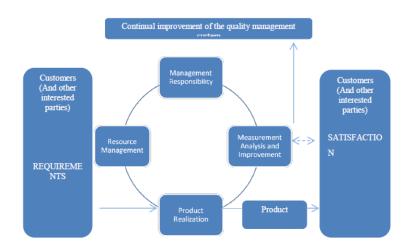

unication mechanisms for example; E-Mail, Fax, Information sharing database programs, and Memos will be employed as appropriate.

#### MANAGEMENT REVIEW

Management Review meetings are conducted according to the Management Review Procedure. This procedure defines the frequency and the required attendees. Management review inputs and outputs are also defined in this procedure.

#### General

Management Review Meetings are conducted according to the Management Review Procedure. This procedure defines the frequency and the required attendees.

#### **Review Inputs**

Inputs for Management Review are also defined in Management Review Procedure.

# **Review Outputs**

Management Review Meeting minutes will be prepared, reviewed and approve prior to distribution throughout the Management Team.





# HEALTH, SAFETY & ENVIRONMENT MANUAL





# **SECTION 1: INTRODUCTION**

#### 1.1. Introduction

1.1.1 ABSC has developed an HSE management system, for better fulfillment of the needs of its clients and to improve the management system of the company.

This manual applies for the Head Office of ABSC in Abu Dhabi, United Arab Emirates and all its projects. The descriptions and regulations of this manual are binding upon all employees Abu Dhabi.

This HSE system has been organized to comply with the International Standards OHSAS 18001:2007 & ISO 14001:2004. This system covers the operations of ABSC, Abu Dhabi and its sites at any point of time.

The purpose of this HSE manual is to document the company's HSE policies, to instruct and guide employees whose actions affect HSE in the execu