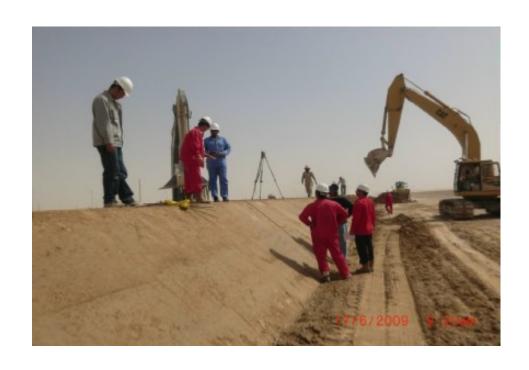

#### **CONTRACTING DIVISION**

- Abna Al Bushra Contracting & Gen. Maintenance LLC
  - \* Al Kabra General Transportation Contracting Co. LLC

#### **INTRODUCTION:**

Abna Al Bushra Contracting strives to be a creative based on knowledge and technical capabilities it has accumulated through the fulfillment of various projects.

Established in the United Arab Emirates in 1995, Abna Al Bushra Contracting is a Civil Construction and Gen. Maintenance Company specialized in the construction, completion and maintenance of Commercial Buildings, Housing Societies / Villas and Urban Development Projects. With strenuous efforts for the several years, Abna Al Bushra has become a large-scale business with a scope that also covers traditional road construction & infrastructure as well as drainage & sewerage works and water, thereby serving the country to its maximum possible heights, and infrastructure works. Our services encompass design, development, construction and operation and maintenance with a strong emphasis on transport-related projects.

Abna Al Bushra Contracting has excellent track record in the Emirates of Abu Dhabi and has built number of specialized projects and brought up its name in the prominent list of contractors. It has also provided substantial mechanical and electrical services, water & sewerage networks and plumbing thru partnership agreement for MEP work with the following companies: