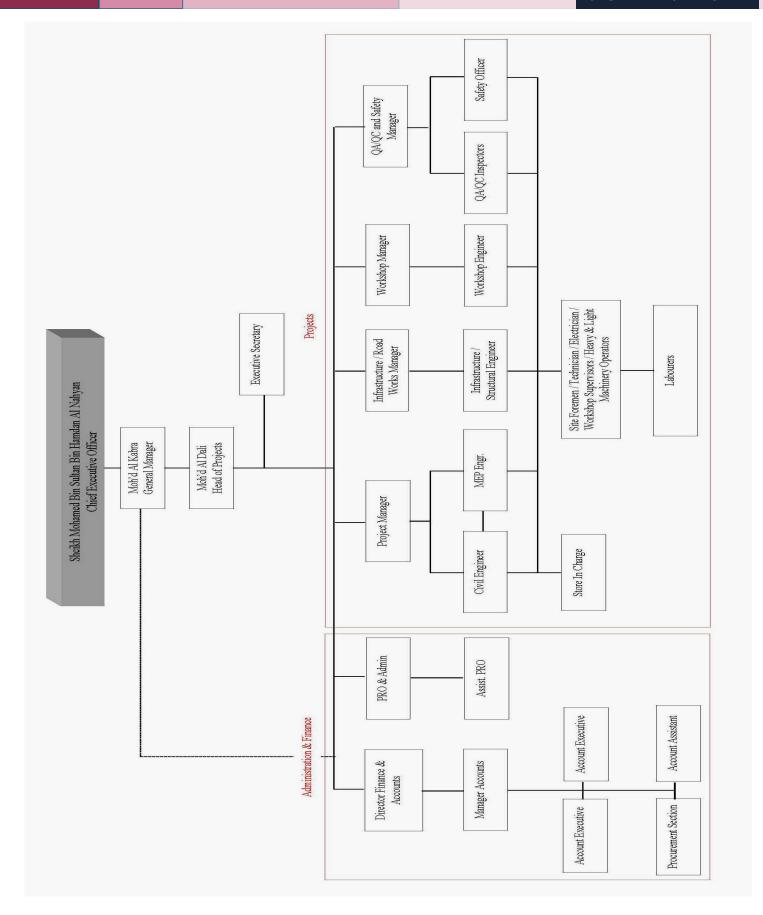

sherlog.com

#### M/s. Aluminum Houses Factory

#### Scope of Work:

- 1. Ladders
- 2. Pipe Clamps
- 3. Test Plugs
- 4. Door Mats
- 5. Manhole Covers and Ceiling Maintenance Covers



#### M/s. United Gulf Factory for Plastic Products Co. Ltd. Saudi Arabia

#### Scope of Work:

- 1. C.PVC Sch. 80 Pipes / Fittings
- 2. PVC Sch. 80 Pipes / Fittings
- 3. PVC Sch. 40 Pipes / Fittings
- 4. DIN 19531 (mm)
- 5. UPVC Pressure Pipes & Fittings

#### M/s. CTC Union Technologies Co. Ltd Taiwan joint venture through Saudi Arabia Branch

#### Scope of Work:

- 1. 4G 2R Fiber Repeater
- 2. 10G Ethernet Converter
- 3. Residential Access Device
- 4. L2 OAM Fiber Switch
- 5. E1 Inverse Mux
- 6. Industrial Fiber
- 7. H.264 Digital Video Server'
- 8. CWDM / DWDM Transponder



#### Organizational Chart









#### List of Manpower





#### **LIST OF KEY MANPOWER**

| Name               | Qualifications      | Profession              | Position              | Years of Exp. |
|--------------------|---------------------|-------------------------|-----------------------|---------------|
| Md. Al Kabra       | B.A. Law            | Management              | General Manager       | 35            |
| Md. Al Dali        | B.Sc. Civil Eng.    | Civil Engineer          | Head of Projects      | 25            |
| Mr. Wadie Nofel    | B.Sc. Civil Eng.    | Civil Engineer          | Project Manager       | 35            |
| Mr. Mazen          | B.Sc. Mech.<br>Eng. | MEP Engineer            | MEP<br>Engineer       | 10            |
| Mr. Waleed         | B.A.                | Management              | P