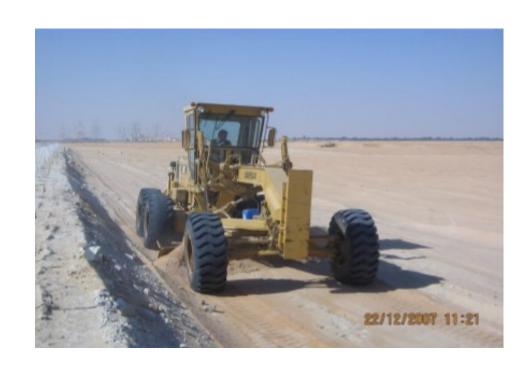

#### **LIST OF EQUIPMENT**

| S.<br>No. | PLANT/EQUIPMENT AND ITS MANUFACTURER/MAKE | CAPACITY           | YEAR OF MFR. | QTY. |
|-----------|-------------------------------------------|--------------------|--------------|------|
| <u>1</u>  | Dump Truck / Caterpillar                  | 20 m <sup>3</sup>  | 2008         | 10   |
| <u>2</u>  | Dump Truck / Caterpillar                  | 20 m <sup>3</sup>  | 2007         | 2    |
| 3         | Dump Truck / Caterpillar                  | 20 m <sup>3</sup>  | 2006         | 5    |
| 4         | Box trailer / Mercedes Actros             | 40 m <sup>3</sup>  | 2007/2008    | 10   |
| 5         | Flat trailer / Mercedes Actros            | 11 * 2.4 m         | 1999/2000    | 4    |
| <u>6</u>  | Lowbed Trailer / Mercedes                 | 4 * 13 m           | 1999         | 1    |
| 7         | Dozer / Powerplus                         | 4 m                | 2008         | 7    |
| 8         | Excavator PC800 / Komatsu                 | 3.5 m <sup>3</sup> | 2007         | 5    |
| 9         | Excavator 345 B / Caterpillar             | 2.4 m <sup>3</sup> | 2002         | 1    |
| <u>10</u> | Excavator 345BL / Caterpillar             | 2.4 m <sup>3</sup> | 1998         | 1    |
| 11        | Excavator 330BL / Caterpillar             | 2 m <sup>3</sup>   | 1997/1998    | 2    |
| 12        | Excavator 330 C / Caterpillar             | 2 m <sup>3</sup>   | 2005/2006    | 4    |
| 13        | Excavator 350 / Powerplus                 | 2 m <sup>3</sup>   | 2007         | 2    |
| 14        | Excavator 350 / Sumitomo                  | 2 m <sup>3</sup>   | 2008         | 3    |
| 15        | Forklift PP / Powerplus                   | 3 Ton              | 2008         | 1    |
| 16        | Grader / PowerPlus                        | 3.5 m              | 2008         | 3    |
| 17        | Roller / Powerplus                        | 12 Ton             | 2008         | 5    |
| 18        | Roller / Caterpillar                      | 20 Ton             | 2005         | 2    |
| 19        | Wheel Loader / Powerplus                  | 4 m <sup>3</sup>   | 2008         | 4    |
| 20        | Wheel Loader 966G/CAT                     | 4 m <sup>3</sup>   | 2003         | 1    |
| 21        | Wheel Loader 988G                         | 6 m <sup>3</sup>   | 2001         | 1    |
| 22        | Diesel Tanker / Mitsubishi                | 750 GI             | 2009         | 2    |
| 23        | Water Tanker 8*8/Mercedes                 | 5000 GI            | 1997         | 1    |
| 24        | Water tanker 6*6/Mercedes                 | 4500 GI            | 1996/1998    | 2    |
| 25        | Bus / TATA                                | 60 Seaters         | 2008         | 3    |
| 26        | Salon Car                                 |                    | 2008/2009    | 2    |
| 27        | 4 Wheel Drive                             |                    | 2007-2009    | 4    |
| 28        | Toyota HiLux–Single/Double Cabin          |                    | 2007         | 2    |
| 29        | PickUp                                    |                    | 2007-2009    | 9    |