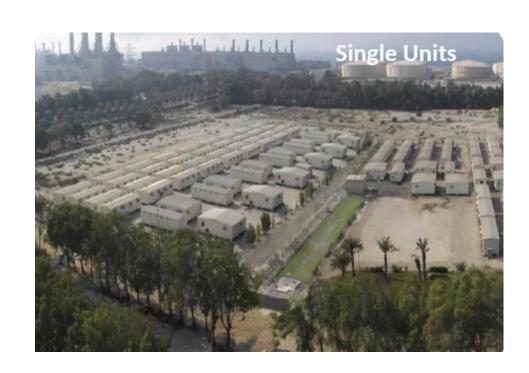

#### **CONTRACTING DIVISION**

- Abna Al Bushra Contracting & Gen. Maintenance LLC
  - \* Al Kabra General Transportation Contracting Co. LLC

#### **INTRODUCTION:**

Abna Al Bushra Contracting strives to be a creative based on knowledge and technical capabilities it has accumulated through the fulfillment of various projects.

Established in the United Arab Emirates in 1995, Abna Al Bushra Contracting is a Civil Construction and Gen. Maintenance Company specialized in the construction, completion and maintenance of Commercial Buildings, Housing Societies / Villas and Urban Development Projects. With strenuous efforts for the several years, Abna Al Bushra has become a large-scale business with a scope that also covers traditional road construction & infrastructure as well as drainage & sewerage works and water, thereby serving the country to its maximum possible heights, and infrastructure works. Our services encompass design, development, construction and operation and maintenance with a strong emphasis on transport-related projects.