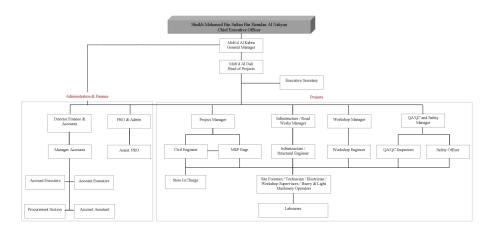

www.sherlog.com

#### M/s. Aluminum Houses Factory

#### Scope of Work:

- 1. Ladders
- 2. Pipe Clamps
- 3. Test Plugs
- 4. Door Mats
- 5. Manhole Covers and Ceiling Maintenance Covers



#### M/s. United Gulf Factory for Plastic Products Co. Ltd. Saudi Arabia

#### Scope of Work:

- 1. C.PVC Sch. 80 Pipes / Fittings
- 2. PVC Sch. 80 Pipes / Fittings
- 3. PVC Sch. 40 Pipes / Fittings
- 4. DIN 19531 (mm)
- 5. UPVC Pressure Pipes & Fittings

#### M/s. CTC Union Technologies Co. Ltd Taiwan joint venture through Saudi Arabia Branch

#### Scope of Work:

- 1. 4G 2R Fiber Repeater
- 2. 10G Ethernet Converter
- 3. Residential Access Device
- 4. L2 OAM Fiber Switch
- 5. E1 Inverse Mux
- 6. Industrial Fiber
- 7. H.264 Digital Video Server'
- 8. CWDM / DWDM Transponder



#### Organizational Chart









#### List of Manpower





#### **LIST OF KEY MANPOWER**

| Name               | Qualifications      | Profession              | Position              | Years of Exp. |
|--------------------|---------------------|-------------------------|-----------------------|---------------|
| Md. Al Kabra       | B.A. Law            | Management              | General Manager       | 35            |
| Md. Al Dali        | B.Sc. Civil Eng.    | Civil Engineer          | Head of Projects      | 25            |
| Mr. Wadie Nofel    | B.Sc. Civil Eng.    | Civil Engineer          | Project Manager       | 35            |
| Mr. Mazen          | B.Sc. Mech.<br>Eng. | MEP Engineer            | MEP<br>Engineer       | 10            |
| Mr. Waleed         | B.A.                | Management